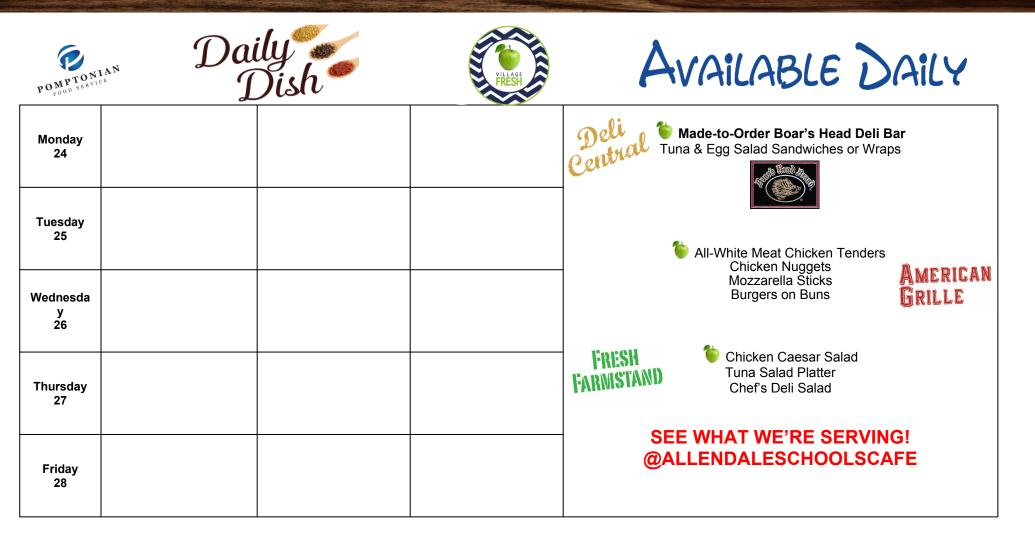

| Monday<br>3        | Chicken Fries                                          | Beef Enchiladas                                | Plant Based Veggie Patty | Deli Made-to-Order Boar's Head Deli Bar<br>Tuna & Egg Salad Sandwiches or Wraps |
|--------------------|--------------------------------------------------------|------------------------------------------------|--------------------------|---------------------------------------------------------------------------------|
| Tuesday<br>4       | Chicken & Vegetable<br>Dumplings w/ Lo Mein<br>Noodles | Village Pizza                                  | Plant Based Tenders      | All-White Meat Chicken Tenders<br>Chicken Nuggets                               |
| Wednesda<br>y<br>5 | French Toast Sticks w/<br>Hash Brown                   | Chicken Teriyaki w/ Rice<br>& Stir Fry Veggies | Pineapple Parfait        | Mozzarella Sticks<br>Burgers on Buns<br>GRILLE                                  |
| Thursday<br>6      | Cheeseburger Sliders                                   | Village Pizza                                  | Plant Based Nuggets      | FRESH Chicken Caesar Salad   Tuna Salad Platter Chef's Deli Salad               |
| Friday<br>7        | Mac & Cheese                                           | Pizza Bagels                                   | Falafel Bento Box        | SEE WHAT WE'RE SERVING!<br>@ALLENDALESCHOOLSCAFE                                |